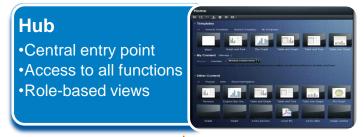

### Launched at SGF: SAS Visual Analytics

#### Environment Administration

- Data preparation
- Manage Snaps
- Manage Users and permissions

#### Explorer

- Ad hoc
- Data discovery

#### Designer

- Reports for web or mobile
- Integration with data sources or data visualization

#### **Mobile Bl**

- Native feature support
- Interactive reports
- iPad2, followed by Android

3