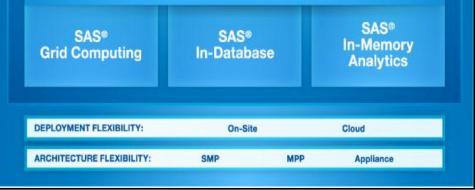

### HIGH-PERFORMANCE ANALYTICS DECISIONS AT THE SPEED OF RIGHT.

Big data represents opportunities you never thought possible. Gain insights that once took days or weeks in just minutes or seconds.

What is high-performance analytics?

#### What Is High-Performance Analytics?

Today's top organizations are looking for optimal ways to gain insights from big data in shorter reporting windows. It's all about getting to the relevant data quicker. Revealing previously unseen patterns, sentiments and relationships. Delivering that information in real time. And speeding the time to insights. High-performance analytics from SAS help you:

Transform relevant big data into true business value.

Produce precise insights with the world's best analytics.

Reset the way you do business with incredibly fast answers.

Read more about big data and high-performance analytics »

Deploy a scalable analytics infrastructure built for the future.