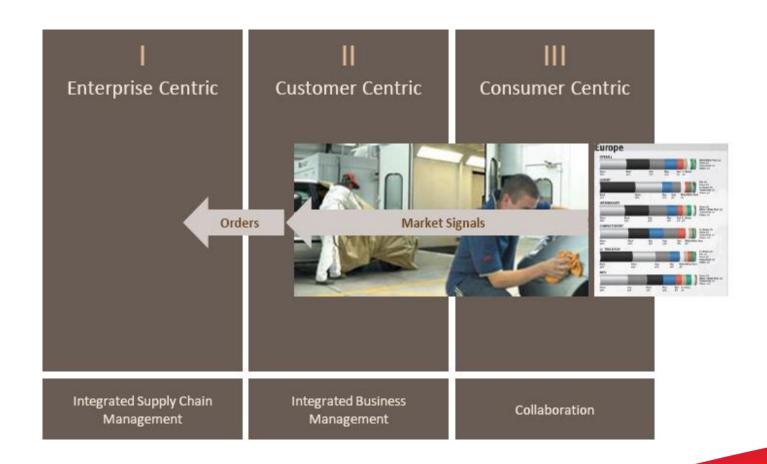

# **Project Lanx**

Trying to evaluate ways to further broaden our **connectivity to our end-customer**.

Demand: Second market signal for demand planning.

Supply: Place orders directly.

Marketing: Targeted marketing and product info - content push.