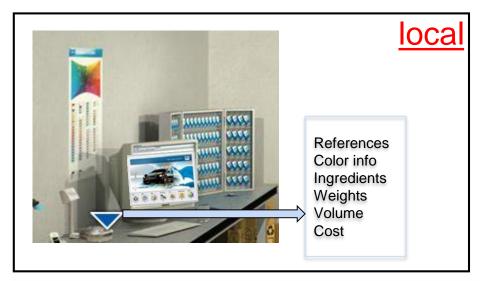

# **Color Targeting – Repairs of TOYOTA/1G3**

Clustered field color measurements

We need to provide alternate colors properly positioned within the field measurements