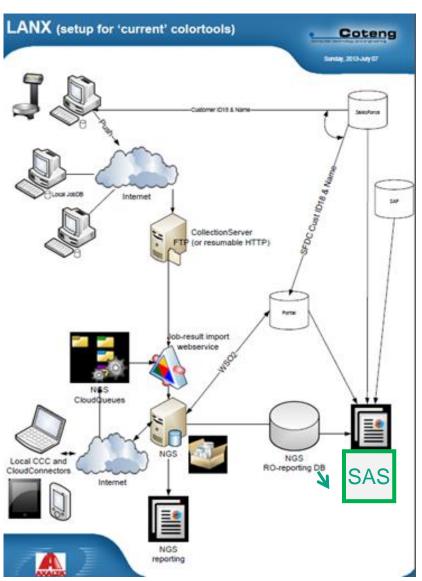

# **Project Lanx**

# **Project Lanx**

Trying to evaluate ways to further broaden our **connectivity to our end-customer**.

Demand: Second market signal for demand planning.

Supply: Place orders directly.

Marketing: Targeted marketing and product info - content push.