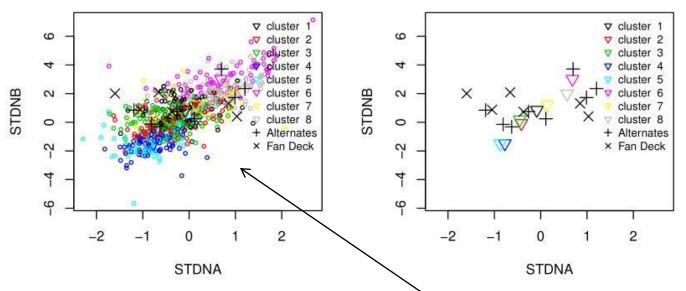

# **Color Targeting – Repairs of TOYOTA/1G3**

Clustered field color measurements

We need to provide alternate colors properly positioned within the field measurements

# The receipee does not exist