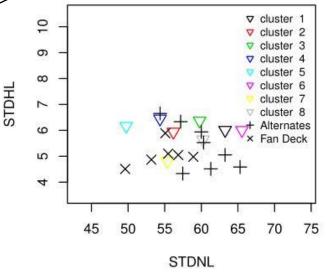

# **Color Targeting – Repairs of TOYOTA/1G3**

Clustered field color measurements

We need to provide alternate colors properly positioned within the field measurements