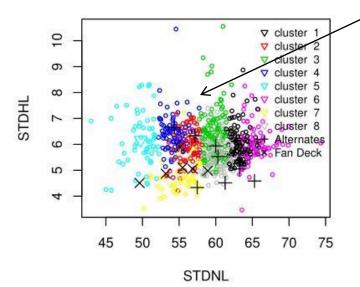

# **Color Targeting – Repairs of TOYOTA/1G3**

Clustered field color measurements

We need to provide alternate colors properly positioned within the field measurements

# The receipee does not exist