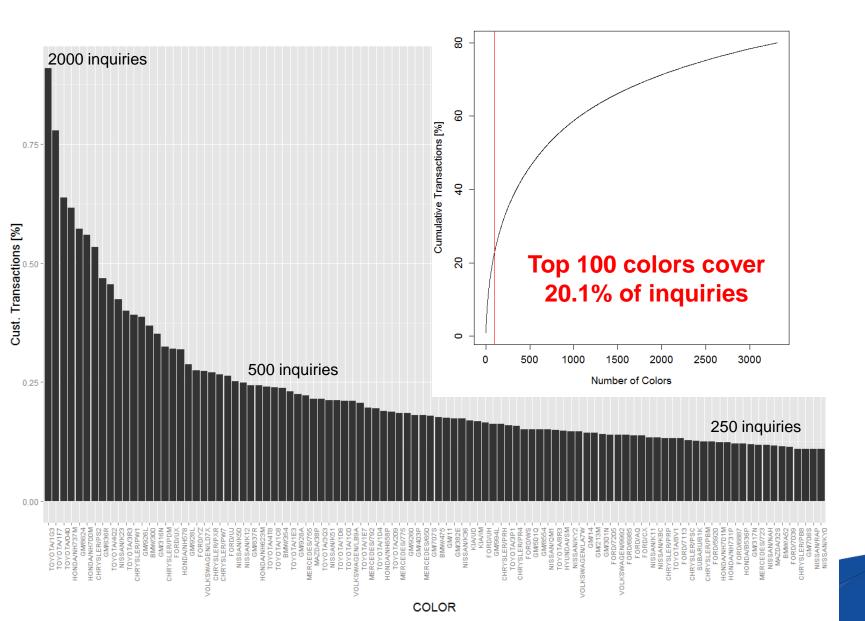

# **Top 100 Most Searched and Used Colors**

Collection of most popular colour formulas used Assess Fan deck on demand concept feasibility