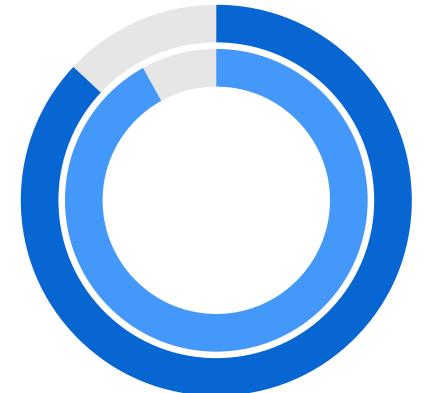

87%

of health care organizations plan to invest in GenAI in the next financial year.

92%

of those investing have a dedicated GenAl budget for next year.