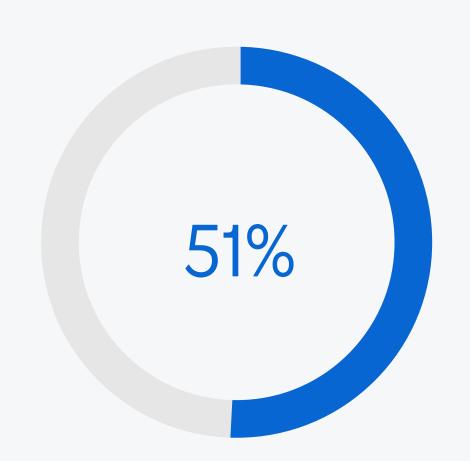

of health care leaders say GenAI integration will improve their organization's customer personalization and engagement.

say they anticipate a substantial increase in efficiency and cost savings.